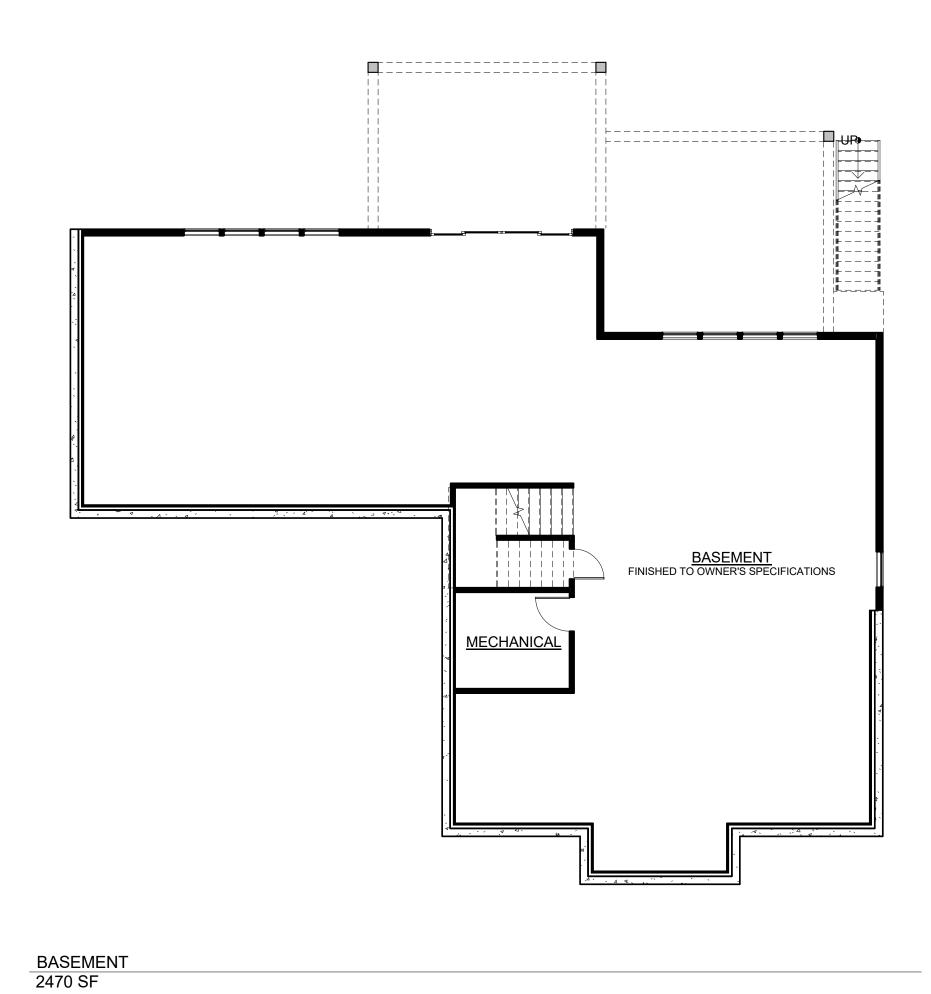

## RADIANCE

| LOT 7 AREA                                         | 15,480 sf                  |
|----------------------------------------------------|----------------------------|
| UPPER FLOOR AREA                                   | 2,150 sf                   |
| MAIN FLOOR AREA                                    | 2,470 sf                   |
| BASEMENT AREA (FINISHED TO OWNER'S SPECIFICATIONS) | <u>2,470 sf</u>            |
| TOTAL FINISHED AREA                                | 7,090 sf                   |
| COVERED DECK AREA<br>DECK AREA<br>GARAGE AREA      | 280 sf<br>300 sf<br>740 sf |

Floor plans, specifications, measurements and elevations may be modified without notice. Room sizes, square footage, features and outdoor spaces may vary. All dimensions and sizes are approximate. Exteriors are an artist's rendering and may not be exactly as shown. E.&O.E.