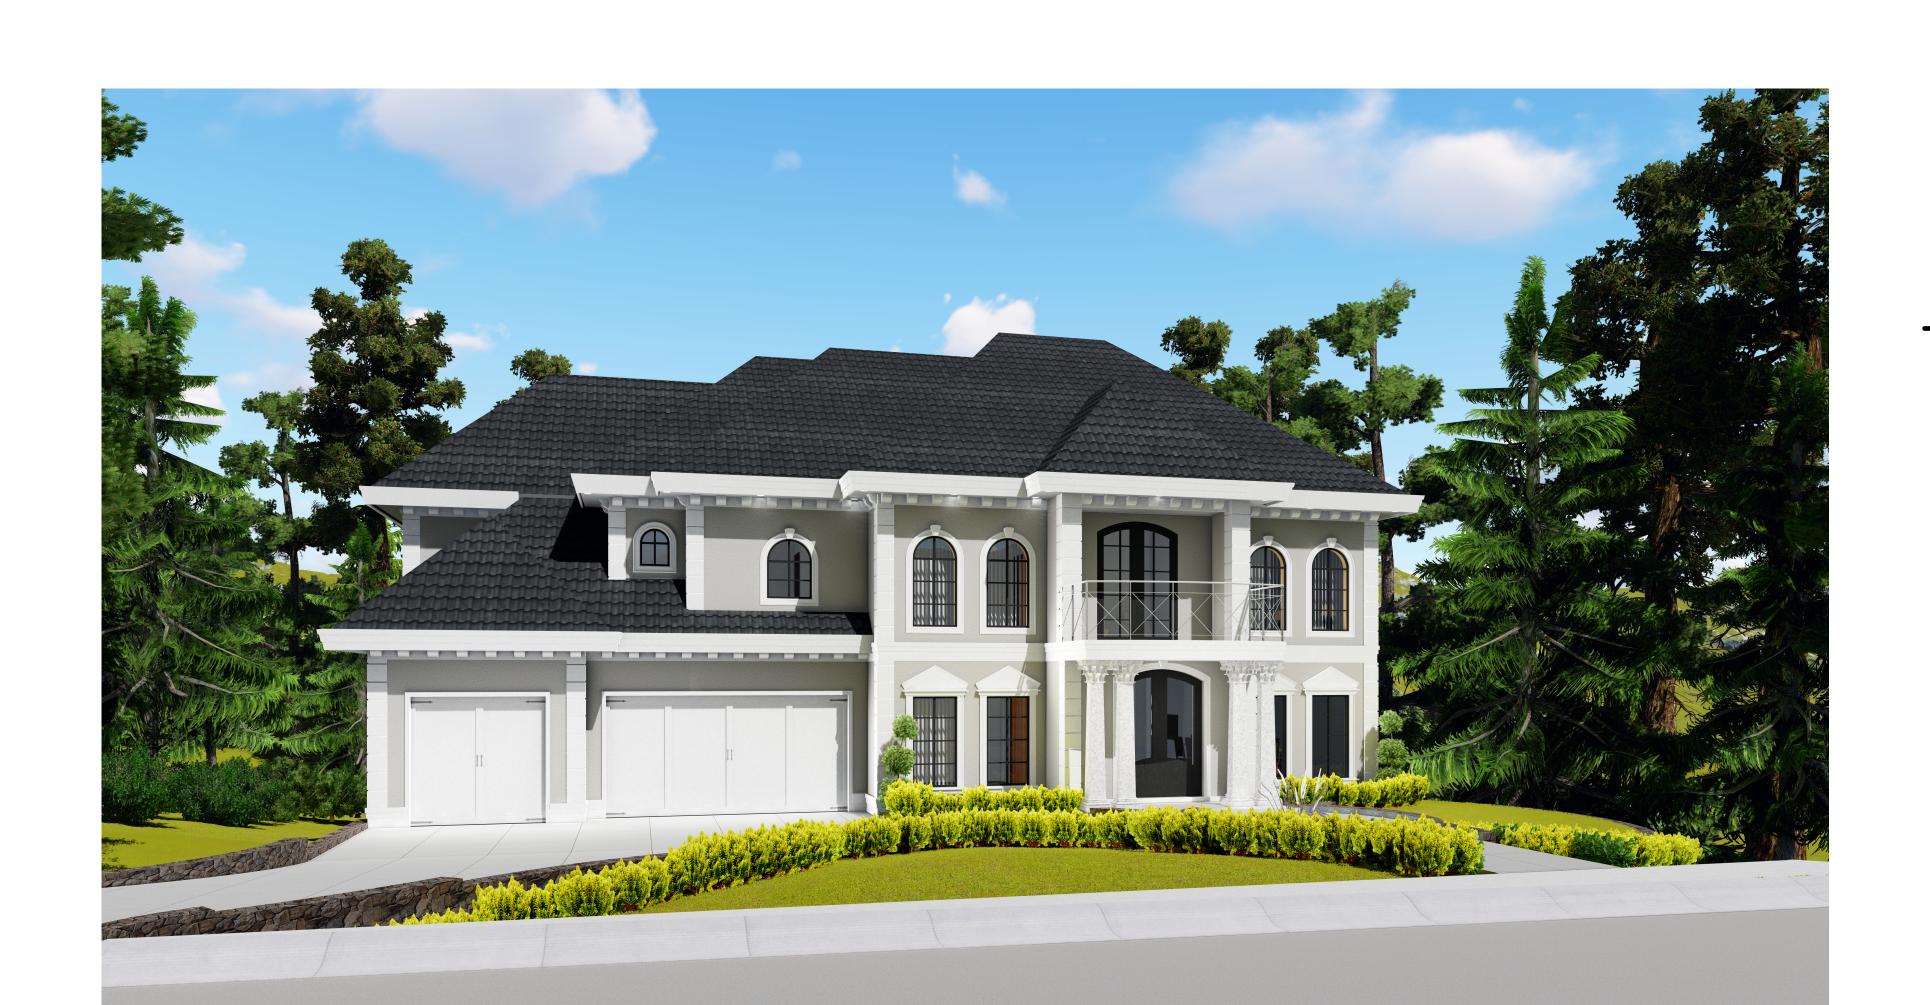

## RADIANCE

| LOT 7 AREA                                         | 15,480 sf                  |
|----------------------------------------------------|----------------------------|
| UPPER FLOOR AREA                                   | 2,150 sf                   |
| MAIN FLOOR AREA                                    | 2,470 sf                   |
| BASEMENT AREA (FINISHED TO OWNER'S SPECIFICATIONS) | <u>2,470 sf</u>            |
| TOTAL FINISHED AREA                                | 7,090 sf                   |
| COVERED DECK AREA<br>DECK AREA<br>GARAGE AREA      | 280 sf<br>300 sf<br>740 sf |

Floor plans, specifications, measurements and elevations may be modified without notice. Room sizes, square footage, features and outdoor spaces may vary. All dimensions and sizes are approximate. Exteriors are an artist's rendering and may not be exactly as shown. E.&O.E.