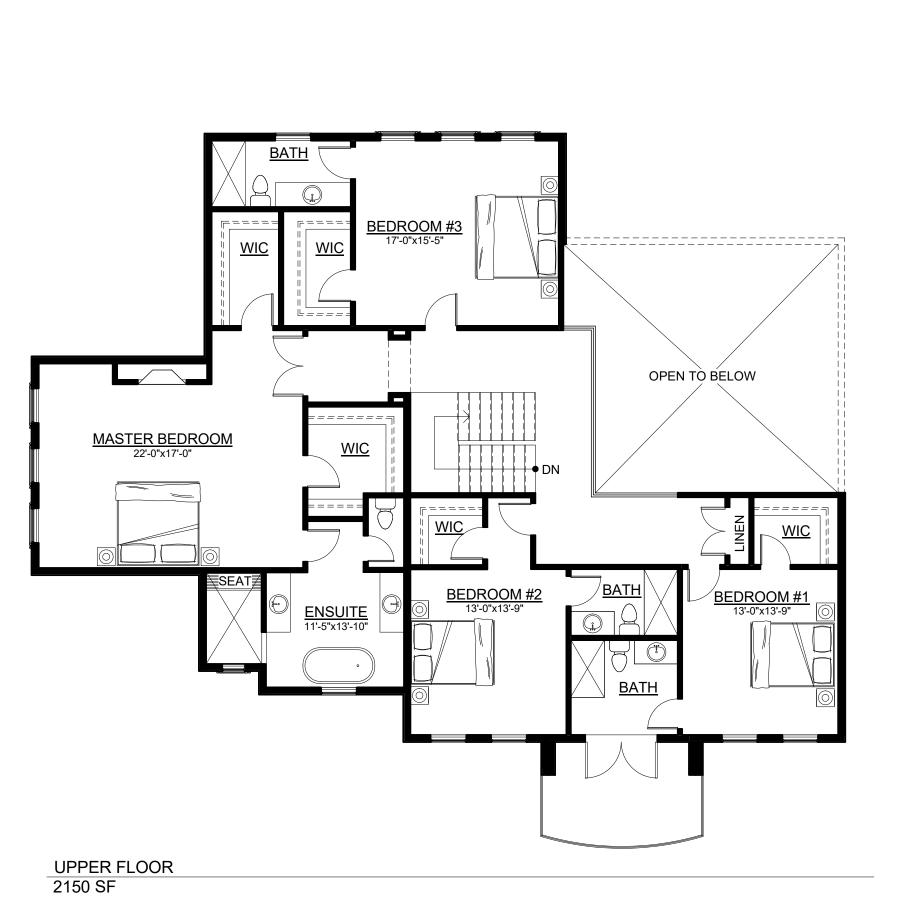

## RADIANCE

| LOT 7 AREA                                         | 15,480 sf                  |
|----------------------------------------------------|----------------------------|
| UPPER FLOOR AREA                                   | 2,150 sf                   |
| MAIN FLOOR AREA                                    | 2,470 sf                   |
| BASEMENT AREA (FINISHED TO OWNER'S SPECIFICATIONS) | <u>2,470 sf</u>            |
| TOTAL FINISHED AREA                                | 7,090 sf                   |
| COVERED DECK AREA<br>DECK AREA<br>GARAGE AREA      | 280 sf<br>300 sf<br>740 sf |

Floor plans, specifications, measurements and elevations may be modified without notice. Room sizes, square footage, features and outdoor spaces may vary. All dimensions and sizes are approximate. Exteriors are an artist's rendering and may not be exactly as shown. E.&O.E.