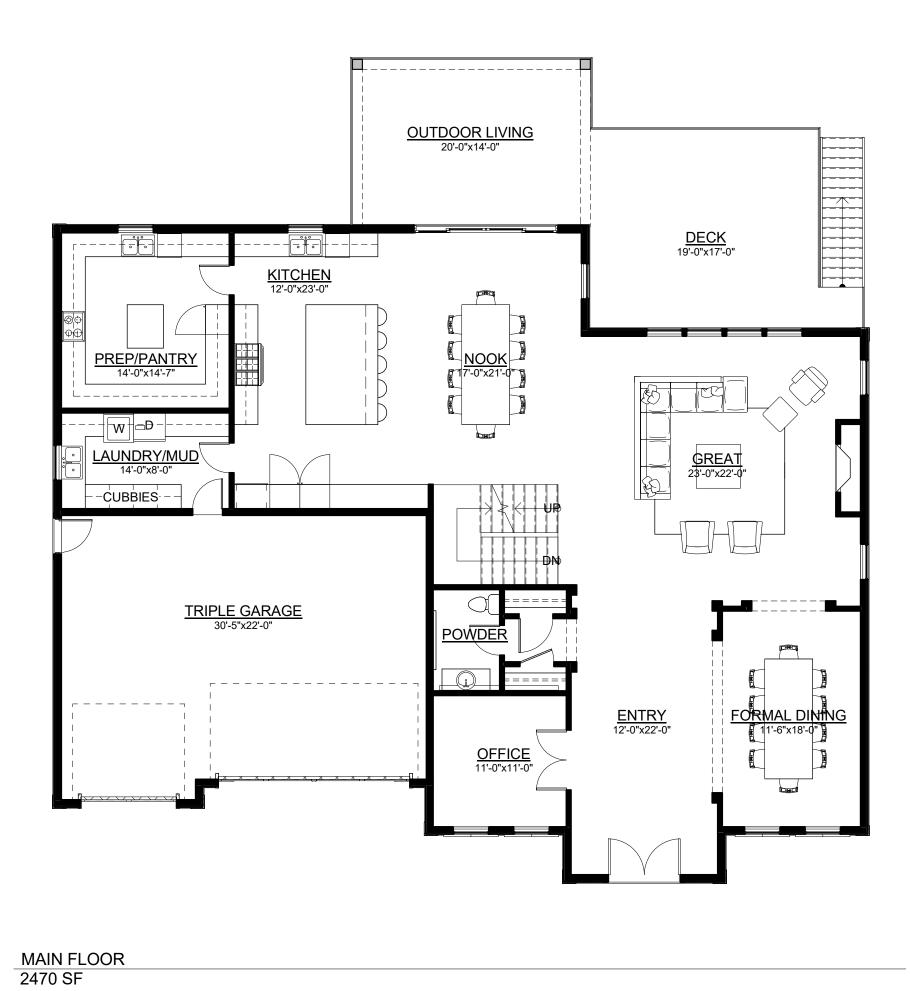

## RADIANCE

| LOT 7 AREA                                         | 15,480 sf                  |
|----------------------------------------------------|----------------------------|
| UPPER FLOOR AREA                                   | 2,150 sf                   |
| MAIN FLOOR AREA                                    | 2,470 sf                   |
| BASEMENT AREA (FINISHED TO OWNER'S SPECIFICATIONS) | <u>2,470 sf</u>            |
| TOTAL FINISHED AREA                                | 7,090 sf                   |
| COVERED DECK AREA<br>DECK AREA<br>GARAGE AREA      | 280 sf<br>300 sf<br>740 sf |

Floor plans, specifications, measurements and elevations may be modified without notice. Room sizes, square footage, features and outdoor spaces may vary. All dimensions and sizes are approximate. Exteriors are an artist's rendering and may not be exactly as shown. E.&O.E.