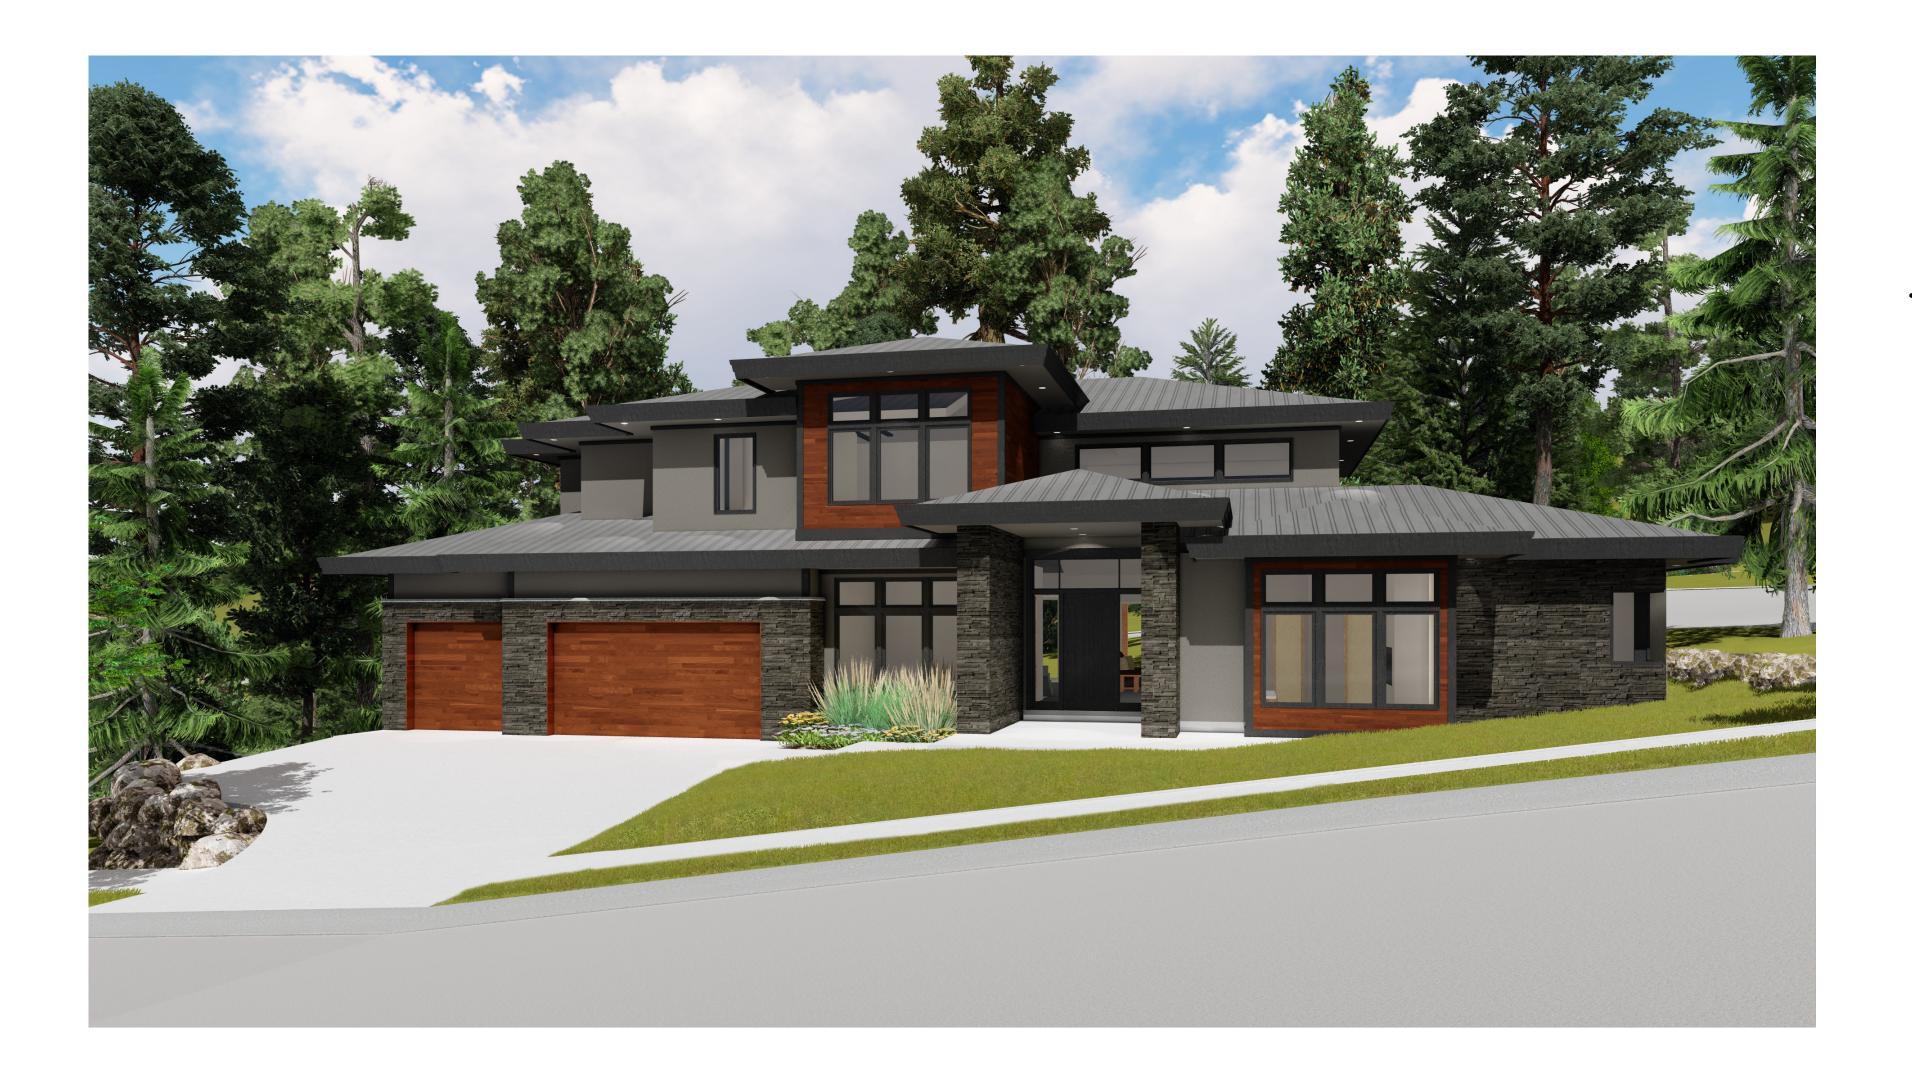

UPPER FLOOR 1500 SF MAIN FLOOR 2680 SF

Floor plans, specifications, measurements and elevations may be modified without notice. Room sizes, square footage, features and outdoor spaces may vary. All dimensions and sizes are approximate. Exteriors are an artist's rendering and may not be exactly as shown. E.&O.E.

## SUNSET RIDGE

| LOT 11 AREA                                           | 16,096 sf        |
|-------------------------------------------------------|------------------|
| UPPER FLOOR AREA                                      | 1,500 sf         |
| MAIN FLOOR AREA                                       | 2,680 sf         |
| BASEMENT AREA<br>(FINISHED TO OWNER'S SPECIFICATIONS) | <u>2,680 sf</u>  |
| TOTAL FINISHED AREA                                   | 6,860 sf         |
| COVERED DECK AREA<br>GARAGE AREA                      | 280 sf<br>750 sf |