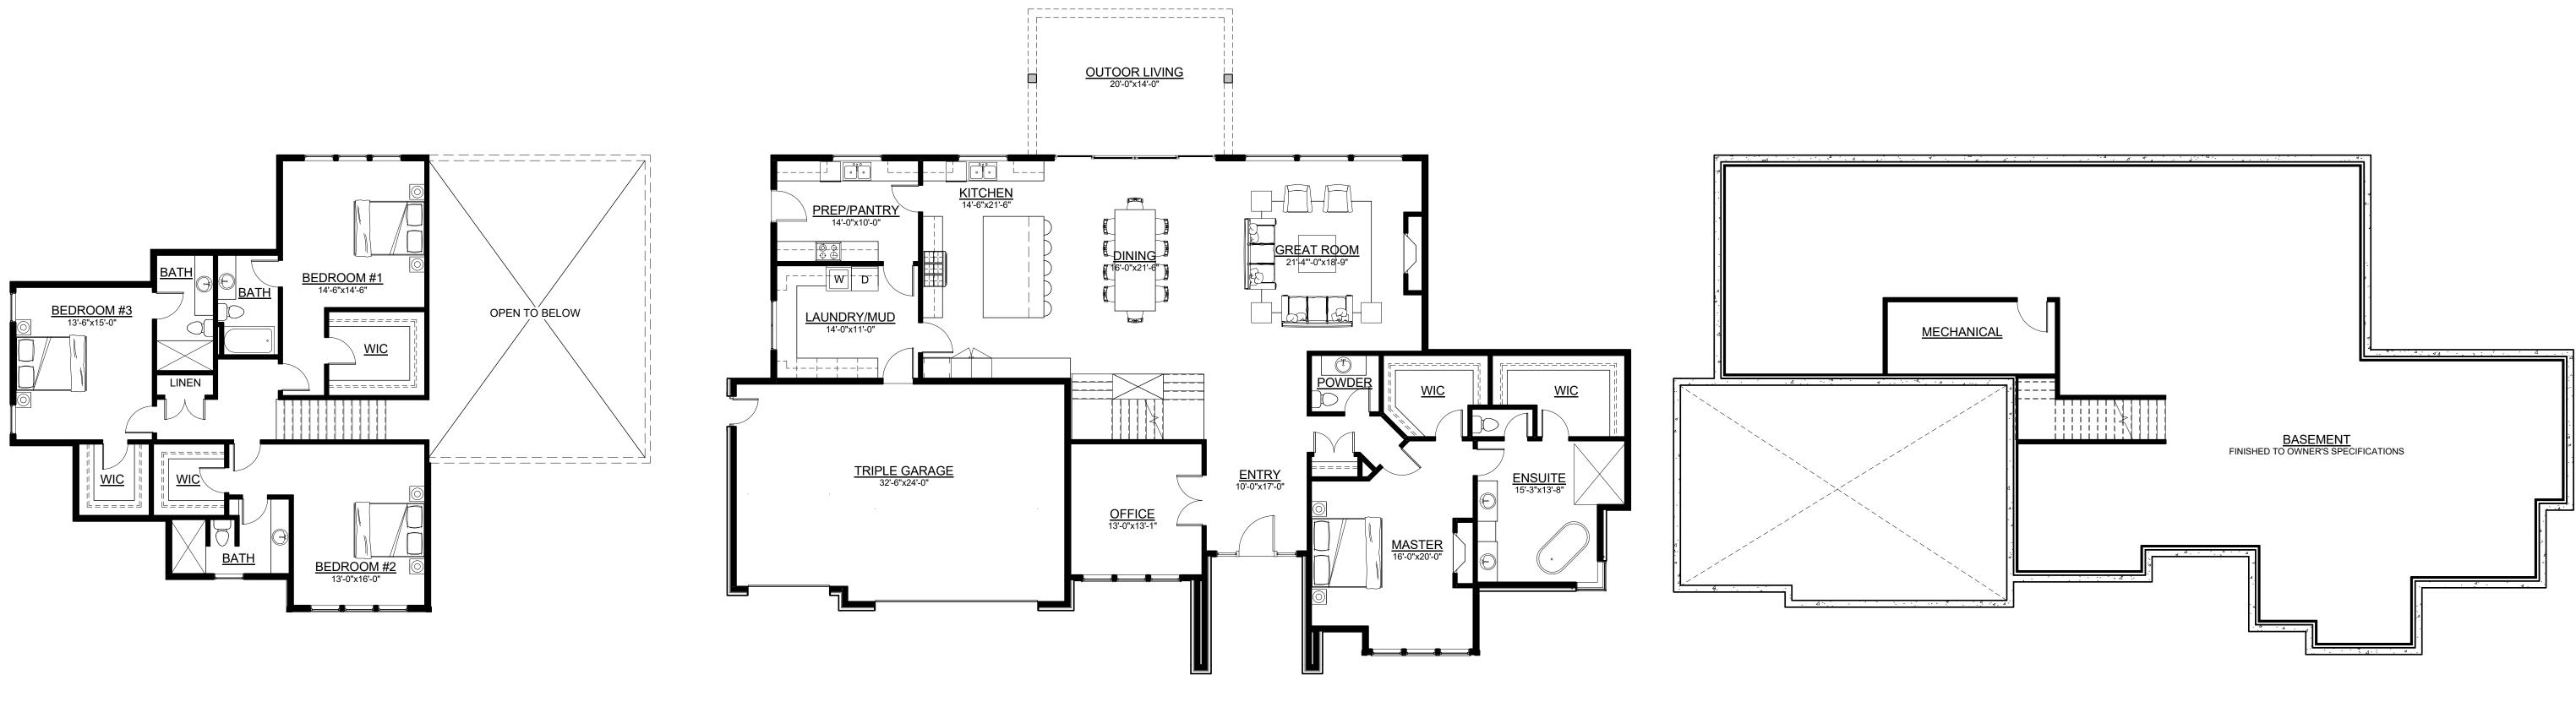

UPPER FLOOR 1500 SF MAIN FLOOR 2680 SF

Floor plans, specifications, measurements and elevations may be modified without notice. Room sizes, square footage, features and outdoor spaces may vary. All dimensions and sizes are approximate. Exteriors are an artist's rendering and may not be exactly as shown. E.&O.E.

BASEMENT 2680 SF

## SUNSET RIDGE

| LOT 11 AREA                                           | 16,096 sf        |
|-------------------------------------------------------|------------------|
| UPPER FLOOR AREA                                      | 1,500 sf         |
| MAIN FLOOR AREA                                       | 2,680 sf         |
| BASEMENT AREA<br>(FINISHED TO OWNER'S SPECIFICATIONS) | <u>2,680 sf</u>  |
| TOTAL FINISHED AREA                                   | 6,860 sf         |
| COVERED DECK AREA<br>GARAGE AREA                      | 280 sf<br>750 sf |