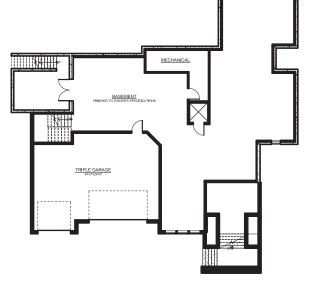

UPPER FLOOR 2140 SF

MAIN FLOOR 3000 SF BASEMENT 2450 SF

© Bella Terra Investments Inc. All rights reserved. Floor plans, specifications, measurements and elevations may be modified without notice. Room sizes, square footage, features and outdoor spaces may vary. All dimensions and sizes are approximate. Exteriors are an artist's rendering and may not be exactly as shown. E.&O.E.