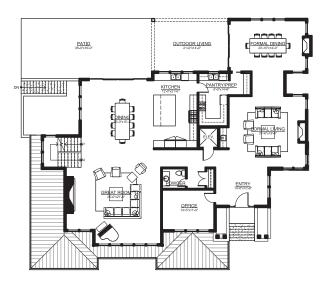

UPPER FLOOR 2140 SF

MAIN FLOOR 3000 SF BASEMENT 2450 SF

© Bella Terra Investments Inc. All rights reserved. Floor plans, specifications, measurements and elevations may be modified without notice. Room sizes, square footage, features and outdoor spaces may vary. All dimensions and sizes are approximate. Exteriors are an artist's rendering and may not be exactly as shown. E.&O.E.