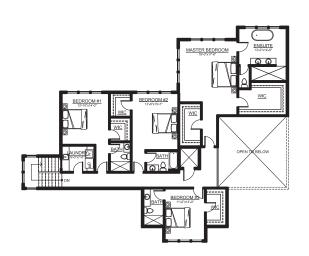

UPPER FLOOR 2140 SF

MAIN FLOOR 3000 SF BASEMENT 2450 SF

© Bella Terra Investments Inc. All rights reserved. Floor plans, specifications, measurements and elevations may be modified without notice. Room sizes, square footage, features and outdoor spaces may vary. All dimensions and sizes are approximate. Exteriors are an artist's rendering and may not be exactly as shown. E.&O.E.