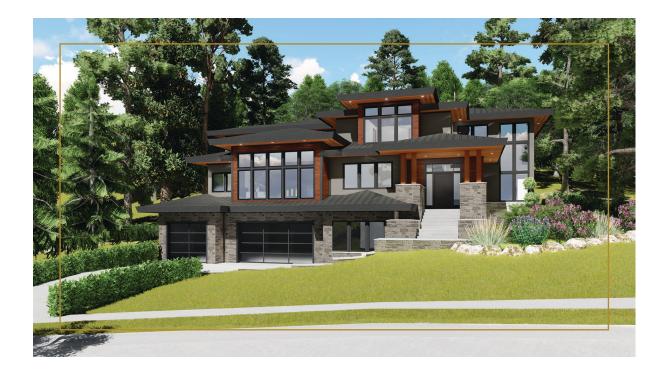

## EMPRESS

| LOT 14 AREA                                                                                  | 21,918 sq ft.                                |
|----------------------------------------------------------------------------------------------|----------------------------------------------|
| Upper Floor Area<br>Main Floor Area<br>Basement Area<br>(Finished to Owner's specifications) | 2,140 sq ft.<br>3,000 sq ft.<br>2,450 sq ft. |
| Total Finished Area                                                                          | 7,590 sq ft.                                 |
| Covered Deck Area<br>Garage Area                                                             | 310 sq ft.<br>857 sq ft.                     |